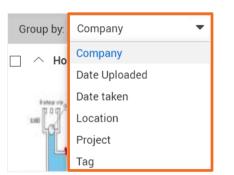

o this project |  |
| Mail            | City:                     | State:                         |  |
| Document        | Brisbane                  | qld                            |  |

# QUICK GUIDE GALLERY ESSENTIALS



## EDIT IMAGE METADATA continued

- 4. The other tabs include:
- **Comments:** Add comments with the user, date, company
- Versions: Shows all versions of the image
- **History:** Shows the Event/Action and by who
- Links: Links can be associated to the image
- User Security: Select contacts to have access to the image

## REGISTER FILTERS

#### Thumbnail view or List view

| System |   | •                                  | ≣ |  |
|--------|---|------------------------------------|---|--|
| All    | • | <ul> <li>Search gallery</li> </ul> |   |  |

#### Group by view



## NEED SOME MORE HELP?

| _ |     | L |  |
|---|-----|---|--|
| L | ľ – | П |  |
| L |     | Ш |  |
|   |     |   |  |

Learn more in our Knowledge Library learn.ineight.com



Take a course at InEight U university.ineight.com

## **ACTION BUTTONS**

1. Click the Actions button

#### **Assign to Project**

|        | gn to Project               |                 |   |   |                       |                      |
|--------|-----------------------------|-----------------|---|---|-----------------------|----------------------|
|        | ST3-HCC-000006              |                 |   |   |                       |                      |
| Select | the projects to assign imag | e               |   |   | Image assigned to the | e following projects |
| Se     | arch