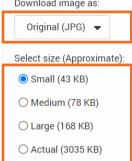

## DOWNI OADING

- 1. Select the check boxes against image/s.
- Click the  $\downarrow$  button 2
- 3. The Download Manager window will appear. Select the file format and the size of the image from the dropdowns.

4. Click Download.